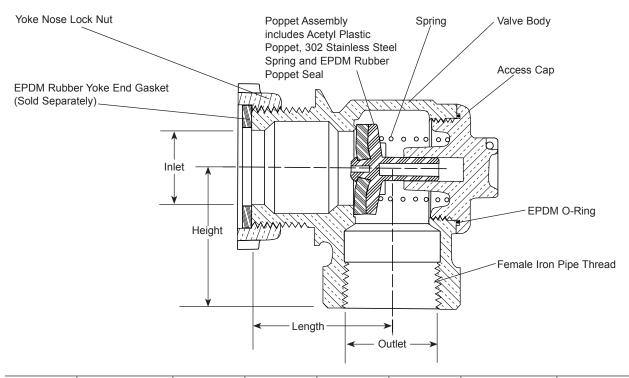

## METER YOKE NOSE INLET BY FEMALE IRON PIPE THREAD OUTLET

| VALVE SIZE | METER SIZE       | OUTLET SIZE | LENGTH   | Неіднт   | Approx.<br>Wt. Lbs | CATALOG<br>Number | ✓ SUBMITTED ITEM(S) |
|------------|------------------|-------------|----------|----------|--------------------|-------------------|---------------------|
| 3/4"       | 5/8"             | 3/4"        | 1-9/16"  | 1-11/16" | 1.3                | HA91-313-NL       |                     |
| 3/4"       | 5/8"x3/4" & 3/4" | 3/4"        | 1-9/16"  | 1-11/16" | 1.2                | HA91-323-NL       |                     |
| 1"         | 1"               | 1"          | 1-15/16" | 1-15/16" | 1.6                | HA91-444-NL       |                     |

## **FEATURES**

- All brass that comes in contact with potable water conforms to AWWA Standard C800 (UNS C89833)
- · The product has the letters "NL" cast into the body for proper identification
- UL Classified to ANSI/NSF Standard 61 and Standard 61 Annex G (NSF/ANSI 372)
- Brass components that do not come in contact with potable water conform to AWWA Standard C800 (ASTM B-62 and ASTM B584, UNS C83600-85-5-5-5
- In-Line Accessible for quick inspection and replacement of internal working parts without removing the valve from the service line. Replacement kits are available.
- · 175 PSI maximum working water pressure
- 180 degree Fahrenheit maximum constant temperature
- EPDM Rubber Yoke Nose gasket sold separately: GT-112 (5/8"), GT-118 (3/4") and GT-123 (1")