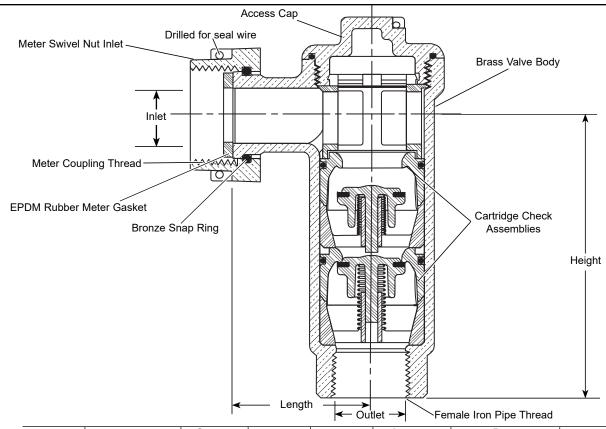

## METER SWIVEL NUT INLET BY FEMALE IRON PIPE OUTLET

| VALVE SIZE | METER INLET SIZE   | OUTLET<br>SIZE | LENGTH  | Неіднт | Approx.<br>Wt. Lbs | PART<br>Number | ✓ SUBMITTED ITEM(S) |
|------------|--------------------|----------------|---------|--------|--------------------|----------------|---------------------|
| 3/4"       | 5/8"               | 3/4"           | 1-7/8"  | 3-7/8" | 1.7                | HHCA31-313-NL  |                     |
| 3/4"       | 5/8" x 3/4" & 3/4" | 3/4"           | 1-7/8"  | 3-7/8" | 1.8                | HHCA31-323-NL  |                     |
| 3/4"       | 1"                 | 1"             | 2-1/16" | 3-7/8" | 2.0                | HHCA31-344-NL  |                     |
| 1"         | 1"                 | 1"             | 2-5/16" | 4"     | 3.1                | HHCA31-444-NL  |                     |

## **FEATURES**

- All brass that comes in contact with potable water conforms to AWWA Standard C800 (ASTM B584, UNS C89833)
- The product has the letters "NL" cast into the main body for lead-free identification
- Certified to NSF/ANSI Standard 61 and NSF/ANSI Standard 372 where applicable
- Brass components that do not come in contact with potable water conform to AWWA Standard C800 (ASTM B62 and ASTM B584, UNS C83600, 85-5-5-5)
- ASSE 1024 approved
- In-line accessible for quick inspection and replacement of internal working parts without removing the valve from the service line. Replacement kits are available.
- 175 PSI maximum working water pressure
- 180 degree Fahrenheit maximum constant temperature
- Conforms to AWWA C700 for meter threads