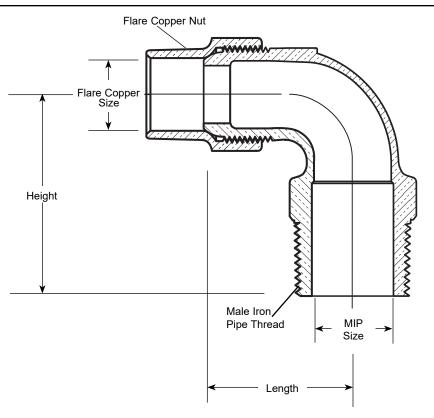

## Flare Copper Ell Coupling - (L28-xx-NL style)

## FLARE COPPER TO MALE IRON PIPE THREAD

| DESCRIPTION  |                | Leveru |          | APPROX. | Part      | ✓ SUBMITTED |
|--------------|----------------|--------|----------|---------|-----------|-------------|
| FLARE COPPER | MALE IRON PIPE | LENGTH | HEIGHT   | WT. LBS | NUMBER    | ITEM(S)     |
| 1/2"         | 1/2"           | 1-3/4" | 2-3/8"   | 0.6     | L28-11-NL |             |
| 3/4"         | 3/4"           | 1-1/2" | 2"       | 0.9     | L28-33-NL |             |
| 1"           | 3/4"           | 1-3/4" | 1-13/16" | 1.2     | L28-43-NL |             |
| 1"           | 1"             | 1-7/8" | 2-1/2"   | 1.4     | L28-44-NL |             |
| 1-1/2"       | 1-1/2"         | 2-1/2" | 2-1/2"   | 3.2     | L28-66-NL |             |
| 2"           | 2"             | 3-3/8" | 2-7/8"   | 5.6     | L28-77-NL |             |