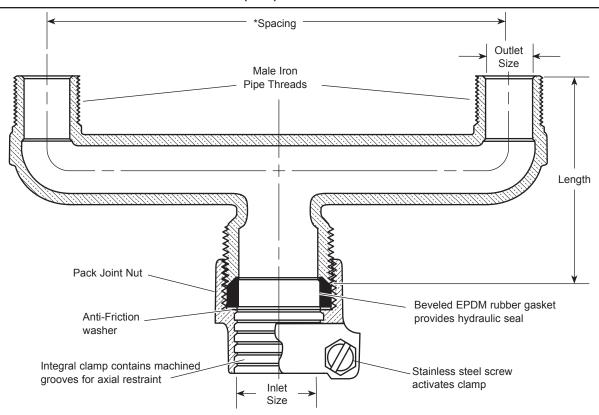

## PACK JOINT FOR POLYETHYLENE PIPE (PEP) INLET BY TWO MALE IRON PIPE THREAD OUTLETS

| DESCRIPTION      |            |         |         | APPROX. | PART         | ✓ SUBMITTED |
|------------------|------------|---------|---------|---------|--------------|-------------|
| PACK JOINT INLET | MIP OUTLET | LENGTH  | SPACING | WT. LBS | Number       | ITEM(S)     |
| 3/4"             | Two - 3/4" | 3-3/16" | 6-1/2"  | 1.9     | U68-33-65-NL |             |
| 3/4"             | Two - 3/4" | 3-3/16" | 7-1/2"  | 2.1     | * U68-33-NL  |             |
| 1"               | Two - 3/4" | 3-3/16" | 6-1/2"  | 2.0     | U68-43-65-NL |             |
| 1"               | Two - 3/4" | 3-3/16" | 7-1/2"  | 2.7     | * U68-43-NL  |             |
| 1"               | Two - 3/4" | 3-3/16" | 14"     | 3.1     | U68-43-14-NL |             |
| 1-1/4"           | Two - 3/4" | 3-5/8"  | 7-1/2"  | 3.0     | * U68-53-NL  |             |

<sup>\* 7-1/2&</sup>quot; spacing is standard and will be provided unless otherwise specified. **Note:** Ford recommends using insert stiffeners with plastic pipe or tubing.

## **FEATURES**

- All brass that comes in contact with potable water conforms to AWWA Standard C800 (UNS C89833)
- The product has the letters "NL" cast into the body for proper indentification
- · Approved to ANSI/NSF Standard 61 2007a
- 7-1/2" spacing will be provided unless otherwise specified.