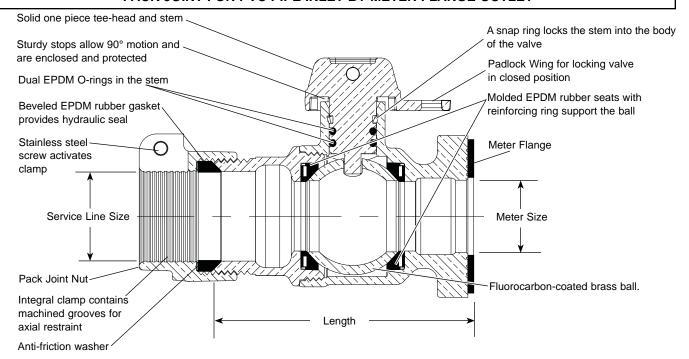

#### PACK JOINT FOR PVC PIPE INLET BY METER FLANGE OUTLET

| VALVE SIZE | SERVICE LINE<br>SIZE | METER SIZE | LENGTH  | APPROX.<br>Wt. Lbs | Part<br>Number | ✓ SUBMITTED ITEM(S) |
|------------|----------------------|------------|---------|--------------------|----------------|---------------------|
| 1-1/2"     | 1-1/2"               | 1-1/2"     | 5-1/2"  | 8.3                | BF73-666W-NL   |                     |
| 2"         | 2"                   | 2"         | 7-3/16" | 12.2               | BF73-777W-NL   |                     |

#### **FEATURES**

- All brass that comes in contact with potable water conforms to AWWA Standard C800 (ASTM B584, UNS C89833)
- The product has the letters "NL" cast into the main body for lead-free identification
- Certified to NSF/ANSI Standard 61 and NSF/ANSI Standard 372 where applicable
- Brass components that do not come in contact with potable water conform to AWWA Standard C800 (ASTM B62 and ASTM B584, UNS C83600, 85-5-5-5)
- Valve is non-directional and is watertight with flow in either direction
- Ends are integral or secured with adhesive to prevent unintentional disassembly
- Padlock Wing for locking valve in closed position
- Hole for attaching handle is provided in the tee-head
- 300 PSI working pressure
- Furnished with flat EPDM drop-in meter gasket.
- Slotted holes are standard on 2" flanged meter valves, allowing 1-1/2" flanged meter connection.