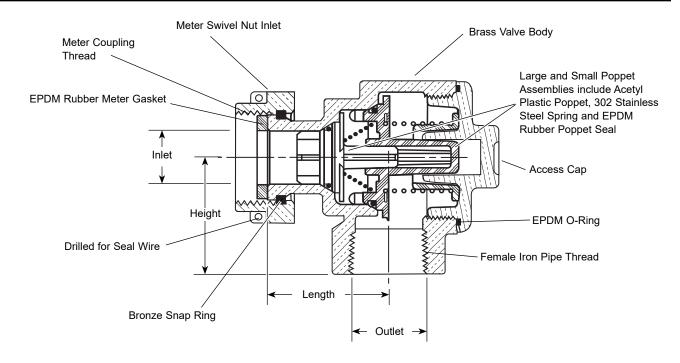

## METER SWIVEL NUT INLET BY FEMALE IRON PIPE OUTLET

| VALVE SIZE | METER INLET SIZE   | OUTLET SIZE | LENGTH   | Неіднт | APPROX.<br>Wt. Lbs | Part<br>Number | ✓ SUBMITTED ITEM(S) |
|------------|--------------------|-------------|----------|--------|--------------------|----------------|---------------------|
| 3/4"       | 5/8"               | 3/4"        | 1-5/8"   | 1-5/8" | 1.6                | HHA31-313-NL   |                     |
| 3/4"       | 5/8" x 3/4" & 3/4" | 3/4"        | 1-5/8"   | 1-5/8" | 1.7                | HHA31-323-NL   |                     |
| 3/4"       | 1"                 | 1"          | 1-15/16" | 1-7/8" | 2.0                | HHA31-344-NL   |                     |

## **FEATURES**

- All brass that comes in contact with potable water conforms to AWWA Standard C800 (ASTM B584, UNS C89833)
- The product has the letters "NL" cast into the main body for lead-free identification
- Certified to NSF/ANSI Standard 61 and NSF/ANSI Standard 372 where applicable
- Brass components that do not come in contact with potable water conform to AWWA Standard C800 (ASTM B62 and ASTM B584, UNS C83600, 85-5-5-5)
- ASSE 1024 approved
- In-line accessible for quick inspection and replacement of internal working parts without removing the valve from the service line. Replacement kits are available.
- 175 PSI maximum working water pressure
- 180 degree Fahrenheit maximum constant temperature
- Conforms to AWWA C700 for meter threads