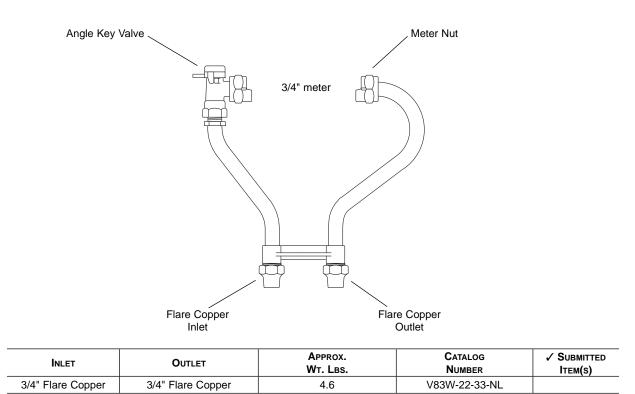

#### ANGLE KEY VALVE BY METER NUT (3/4" METER)

### FLARE COPPER INLET AND OUTLET

#### FEATURES

- All brass components that come in contact with potable water conform to AWWA Standard C800 (UNS NO C89833)
- The product has the letters "NL" cast into the main body for proper identification
- Brass components that do not come in contact with potable water conform to AWWA Standard C800 (ASTM B-62 and ASTM B-584, UNS NO C83600 - 85-5-5-5)
- Saddle Nuts hold the meter in place for tightening
- 15/16" Copper Risers provide more flow capacity
- All Ford Setters are assembled with lead-free solder
- Copper conforms to ASTM B-75, copper alloy #122