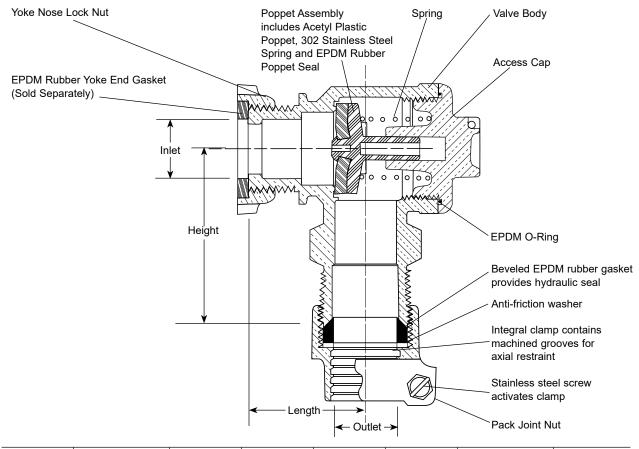

## FEATURES

- All brass that comes in contact with potable water conforms to AWWA Standard C800 (ASTM B584, UNS C89833)
- The product has the letters "NL" cast into the main body for lead-free identification
- · Certified to NSF/ANSI Standard 61 and NSF/ANSI Standard 372 where applicable
- Brass components that do not come in contact with potable water conform to AWWA Standard C800 (ASTM B62 and ASTM B584, UNS C83600, 85-5-5-5)
- In-line accessible for quick inspection and replacement of internal working parts without removing the valve from the service line. Replacement kits are available.
- 175 PSI maximum working water pressure. 180 degree Fahrenheit maximum constant temperature
- EPDM rubber yoke nose gasket sold separately: GT-112 (5/8"), GT-118 (3/4") and GT-123 (1")