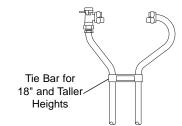

### **FEATURES**

- All brass components that come in contact with potable water conform to AWWA Standard C800 (UNS NO C89833)
- The product has the letters "NL" cast into the main body for proper identification
- Brass components that do not come in contact with potable water conform to AWWA Standard C800 (ASTM B-62 and ASTM B-584, UNS NO C83600 - 85-5-5-5)
- Saddle nuts hold the meter in place for tightening
- Tie bar is standard for 18" and taller Resetter heights (40 Series)
- Conforms to AWWA C700 for meter threads
- 15/16" O.D. copper risers provide more flow capacity
- · All Ford setters are assembled with lead-free solder
- Copper conforms to ASTM B-75, copper alloy #122