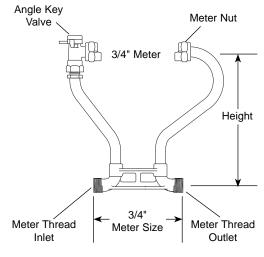

### ANGLE KEY VALVE BY METER NUT (3/4" METER)

### METER THREAD INLET AND OUTLET

## **Resetter Part Number**

| HEIGHT (INCHES) | APPROX.<br>Wt. Lbs. | CATALOG NUMBER | ✓ SUBMITTED  ITEM(S) |
|-----------------|---------------------|----------------|----------------------|
| 8               | 5.8                 | V43-8W-NL      |                      |
| 12              | 6.1                 | V43-12W-NL     |                      |
| 15              | 6.4                 | V43-15W-NL     |                      |
| 18              | 7.3                 | V43-18W-NL     |                      |
| 21              | 7.6                 | V43-21W-NL     |                      |
| 24              | 8.7                 | V43-24W-NL     |                      |
| 27              | 9.1                 | V43-27W-NL     |                      |
| 30              | 9.5                 | V43-30W-NL     |                      |

### **Meter Thread Size**

| INLET | OUTLET |
|-------|--------|
| 3/4"  | 3/4"   |