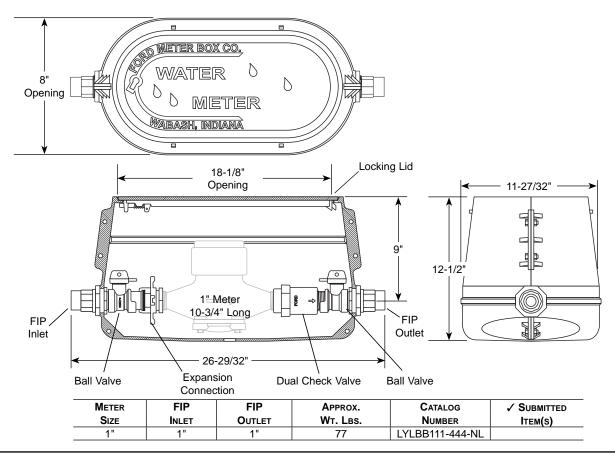

#### FEMALE IRON PIPE THREAD INLET AND OUTLET

### STRAIGHT BALL VALVE BY STRAIGHT DUAL CARTRIDGE CHECK VALVE AND STRAIGHT BALL VALVE

#### **FEATURES**

- All brass that comes in contact with potable water conforms to AWWA Standard C800 (UNS NO C89833)
- The product has the letters "NL" cast into the main body for proper identification
- Brass components that do not come in contact with potable water conform to AWWA Standard C800 (ASTM B-62 and ASTM B-584, UNS NO C83600 - 85-5-5-5)
- Body casting and lid are constructed of cast iron per ASTM A48, Class 25
- The dual cartridge check valve is ASSE 1024 approved
- Padlock wing is standard on 1" Long Yokebox ball valves
- The brass end fittings are permanently and properly spaced and aligned for the meter
- Finish is black e-coating
- Optional Lockless lid is available by adding "-LL" to the end of catalog number