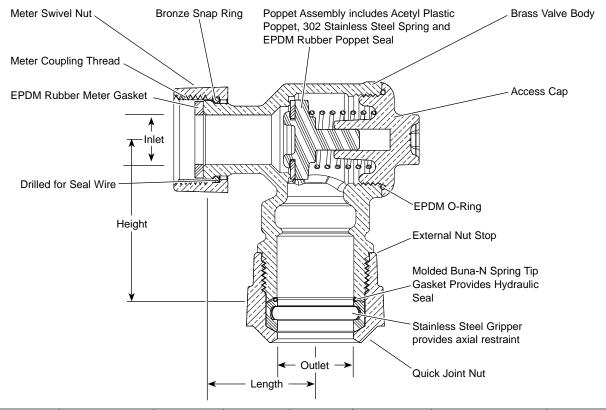

## METER SWIVEL NUT INLET BY QUICK JOINT FOR COPPER OR PLASTIC TUBING (CTS) OUTLET

| VALVE SIZE | METER INLET SIZE | OUTLET SIZE | LENGTH   | Неіднт   | APPROX.<br>Wt. Lbs | Part<br>Number | ✓ SUBMITTED ITEM(S) |
|------------|------------------|-------------|----------|----------|--------------------|----------------|---------------------|
| 3/4"       | 5/8"x3/4" & 3/4" | 3/4"        | 2-1/16"  | 2-3/16"  | 1.6                | HA34-323-Q-NL  |                     |
| 3/4"       | 5/8"x3/4" & 3/4" | 1"          | 1-11/16" | 2-29/64" | 1.8                | HA34-324-Q-NL  |                     |
| 1"         | 1"               | 1"          | 2-1/16"  | 2-11/16" | 2.3                | HA34-444-Q-NL  |                     |

## **FEATURES**

- All brass that comes in contact with potable water conforms to AWWA Standard C800 (ASTM B584, UNS C89833)
- The product has the letters "NL" cast into the main body for lead-free identification
- Certified to NSF/ANSI Standard 61 and NSF/ANSI Standard 372 where applicable
- Brass components that do not come in contact with potable water conform to AWWA Standard C800 (ASTM B62 and ASTM B584, UNS C83600, 85-5-5-5)
- In-Line Accessible for quick inspection and replacement of internal working parts without removing the valve from the service line. Replacement kits are available.
- 175 PSI maximum working water pressure
- 180-degree Fahrenheit maximum constant temperature
- Conforms to AWWA C700 for meter threads