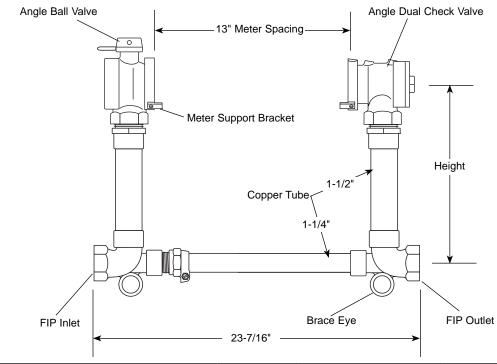

### ANGLE BALL VALVE BY ANGLE DUAL CHECK VALVE (1-1/2" METER)

### FEMALE IRON PIPE THREAD INLET AND OUTLET

| SERVICE LINE CONNECTION |            | HEIGHT | APPROX. CATALOG NUMBER |                    | √ SUBMITTED |
|-------------------------|------------|--------|------------------------|--------------------|-------------|
| FIP INLET               | FIP OUTLET | HEIGHT | WT. LBS.               | CATALOG NUMBER     | ITEM(S)     |
| 1-1/2"                  | 1-1/2"     | 12"    | 30                     | VBHH76-12-11-66-NL |             |
|                         |            | 15"    | 31                     | VBHH76-15-11-66-NL |             |
|                         |            | 18"    | 32                     | VBHH76-18-11-66-NL |             |
|                         |            | 21"    | 32                     | VBHH76-21-11-66-NL |             |
|                         |            | 24"    | 33                     | VBHH76-24-11-66-NL |             |
|                         |            | 27"    | 33                     | VBHH76-27-11-66-NL |             |

#### **FEATURES**

- All brass that comes in contact with potable water conforms to AWWA Standard C800 (UNS NO C89833)
- The product has the letters "NL" cast into the main body for proper identification
- Brass components that do not come in contact with potable water conform to AWWA Standard C800 (ASTM B-62 and ASTM B-584, UNS NO C83600 - 85-5-5-5)
- Constructed with Type K Copper and conforms to ASTM B-88, Copper Alloy #122
- · Bracing Eyes are standard
- Meter Support Brackets are standard
- · All Ford Meter Setters are assembled with lead-free solder
- Padlock wing is standard on all Angle Meter Valves or Key Valves
- Dual Check Valve is ASSE 1024 approved