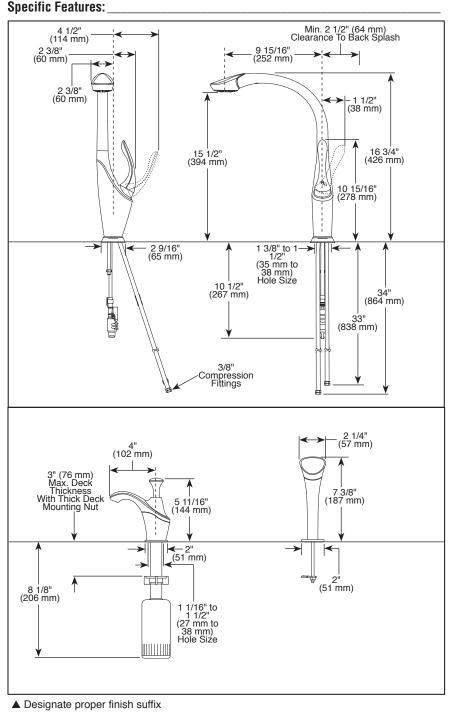

## STANDARD SPECIFICATIONS:

- Single handle, 2-function hi arc kitchen faucets for mounting on single, two, and three hole sinks (with optional accessory order).
- SmartTouch<sup>®</sup> on/off functionality.
- On-off indicator light also signals when battries run low.
- 16 3/4" (426 mm) high, 9 15/16 (252 mm) long, spout swings 360°.
- Lever handle. Control mechanism shall be full-motion valve cartridge.
- Touch-Clean<sup>®</sup> sprayhead.
- Quick connect hoses.
- Pull-down wand operates in an aerated or spray mode via ergonomic button.
- MagneDock<sup>®</sup> magnetic docking.
- Thin deck mounting aid to help secure product if used on thin sinks.
- Dual integral check valves in adapter assembly.
- Spacer for mounting nut to reduce number of turns required for installation.
  - Mounting wrench to assist in tightening mounting nut securely.
  - Hose travels inside mounting shank so it will not interfere with deck edges.