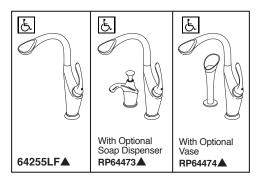

# BRIZO kitchen faucets

- Vuelo<sup>®</sup> Collection
- Single Handle Deck Mount Hi Arc
- 2-Function Hi Arc
- Single, 2, or 3 Hole Sink Applications
- Centermount
- Optional Vase and Soap Dispenser
- MagneDock<sup>®</sup> Magnetic Docking

## STANDARD SPECIFICATIONS:

- Single handle, 2-function hi arc kitchen faucets for mounting on single, two, and three hole sinks (with optional accessory order).
- SmartTouch<sup>®</sup> on/off functionality.
- On-off indicator light also signals when battries run low.
- 16 3/4" (426 mm) high, 9 15/16 (252 mm) long, spout swings 360°.
- Lever handle. Control mechanism shall be full-motion valve cartridge.
- Touch-Clean<sup>®</sup> sprayhead.
- Quick connect hoses.
- Pull-down wand operates in an aerated or spray mode via ergonomic button.
- MagneDock<sup>®</sup> magnetic docking.
- Thin deck mounting aid to help secure product if used on thin sinks.
- Dual integral check valves in adapter assembly.
- Spacer for mounting nut to reduce number of turns required for installation.
  - Mounting wrench to assist in tightening mounting nut securely.
  - Hose travels inside mounting shank so it will not interfere with deck edges.