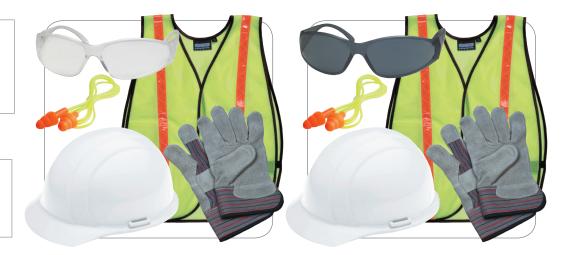

#### Kit Contents

Liberty® White Standard Hard Hat Boas® Clear or Gray Lens Leather Palm Glove ERB-04C Reusable Ear plugs SS18R Non ANSI Vest