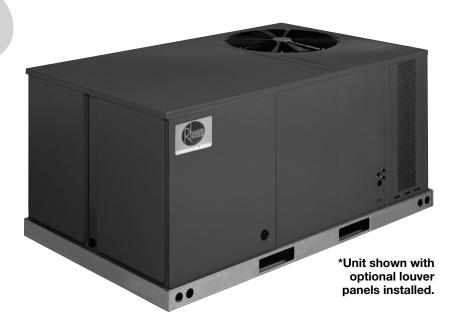

## **RLNN-13 SEER Series**

Featuring Industry Standard R-410A Refrigerant Nominal Sizes 3-5 Tons [10.6-17.6 kW]

## **RLPN- 14 SEER Series**

Featuring Industry Standard R-410A Refrigerant Nominal Sizes 3-5 Tons [10.6-17.6 kW]

## **RLQN-15 SEER Series**

Featuring Industry Standard R-410A Refrigerant Nominal Sizes 3-5 Tons [10.6-17.6 kW]

| Accessory<br>Description                                          | Model Application<br>3 to 5 Ton<br>[10.6 to 17.6 kW] | Accessory<br>Model No.<br>3 to 5 Ton<br>[10.6 to 17.6 kW]                                                                                                | Factory Installed<br>3 to 5 Ton<br>[10.6 to 17.6 kW] |
|-------------------------------------------------------------------|------------------------------------------------------|----------------------------------------------------------------------------------------------------------------------------------------------------------|------------------------------------------------------|
| Thermostats                                                       | RLNN/RLPN/RLQN                                       | See Thermostat<br>Specification Sheet (T11-001)                                                                                                          | No                                                   |
| Electric Heater Kits                                              | RLNN/RLPN/RLQN                                       | RXJJ-A06 (J,C,D) RXJJ-A10 (J,C,D) RXJJ-A11 (J,C,D) RXJJ-A12 (J,C,D) RXJJ-A15 (J,C,D) RXJJ-A20 (J,C,D) RXJJ-A21 (J,C,D) RXJJ-A21 (J,C,D) RXJJ-A24 (J,C,D) | See Heater Kit Electric Table                        |
| Roofcurb, 14"                                                     | RLNN/RLPN/RLQN                                       | RXKG-CAD14                                                                                                                                               | No                                                   |
| Roofcurb, 24"                                                     | RLNN/RLPN/RLQN                                       | RXKG-CAD24                                                                                                                                               | No                                                   |
| Roofcurb Adapters                                                 | RLNN/RLPN/RLQN                                       | RXRX-BBCDB21<br>RXRX-BBCDB22<br>RXRX-BBCDB23                                                                                                             | No                                                   |
| Economizer with Single Enthalpy ①                                 | RLNN/RLPN/RLQN                                       | AXRD-01RECAM3                                                                                                                                            | Yes                                                  |
| Economizer with Smoke Detector ①                                  | RLNN/RLPN/RLQN                                       | AXRD-01RECBM3                                                                                                                                            | Yes                                                  |
| Dual Enthalpy Kit                                                 | RLNN/RLPN/RLQN                                       | RXRX-AV02                                                                                                                                                | No                                                   |
| CO <sub>2</sub> Sensor                                            | RLNN/RLPN/RLQN                                       | RXRX-AR02                                                                                                                                                | No                                                   |
| Power Exhaust                                                     | RLNN/RLPN/RLQN                                       | AXRX-BGF04 (C, D & Y)                                                                                                                                    | No                                                   |
| Fresh Air Damper Manual                                           | RLNN/RLPN/RLQN                                       | AXRF-FBA1                                                                                                                                                | No                                                   |
| Fresh Air Damper Motorized                                        | RLNN/RLPN/RLQN                                       | AXRF-FBB1                                                                                                                                                | No                                                   |
| Rectangular to Round 18"<br>Duct Adapters for Concentric Diffuser | RLNN/RLPN/RLQN                                       | RXMC-CB03                                                                                                                                                | No                                                   |
| Rectangular to Round 20"<br>Duct Adapters for Concentric Diffuser | RLNN/RLPN/RLQN                                       | RXMC-CB04                                                                                                                                                | No                                                   |
| Concentric Diffuser 18" Step                                      | RLNN/RLPN/RLQN                                       | RXRN-FA60,<br>RXRN-FA65                                                                                                                                  | No                                                   |
| Concentric Diffuser 18" Flush                                     | RLNN/RLPN/RLQN                                       | RXRN-FA70,<br>RXRN-FA75                                                                                                                                  | No                                                   |
| Rectangular to Round 16" Side                                     | RLNN/RLPN/RLQN                                       | RXMC-BB01                                                                                                                                                | No                                                   |
| Louver Kit (2 Sides) 3-Ton                                        | RLNN/RLPN/RLQN                                       | AXRX-AAD02B                                                                                                                                              | Yes                                                  |
| Louver Kit (3 Sides) 4 & 5-Ton                                    | RLNN/RLPN/RLQN                                       | AXRX-AAD01B                                                                                                                                              | Yes                                                  |
| Time Delay                                                        | RLNN/RLPN/RLQN                                       | RXMD-B01                                                                                                                                                 | Yes                                                  |
| Low Ambient Control to 0°F [-18°C]                                | RLNN/RLPN/RLQN                                       | RXRZ-A04                                                                                                                                                 | Yes                                                  |
| Freeze Stat                                                       | RLNN/RLPN/RLQN                                       | RXRX-AM05                                                                                                                                                | Yes                                                  |
|                                                                   |                                                      |                                                                                                                                                          |                                                      |