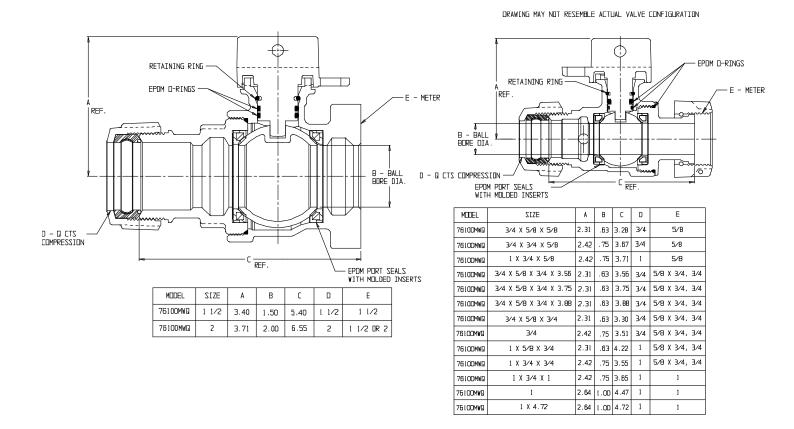

## NL Ball Style Meter Stop - 76100MWQ

Q CTS Compression x Meter

## SUBMITTAL INFORMATION

- Manufactured in compliance with ANSI/AWWA C800 (latest revision)
- Brass components in contact with potable water conform to ASTM B584, UNS C89833 (latest revision) and identified with "NL"
- Certified to NSF/ANSI 61 and NSF/ANSI 372
- Brass components not in contact with potable water conform to ASTM B62 and ASTM B584, UNS C83600 -85-5-5-5 (latest revision)
- PTFE coated brass ball
- Rated for 300 PSIG water pressure
- Blow out proof EPDM port seals
- End piece joint sealed with an EPDM o-ring and thread locker
- Insert stiffeners required on all flexible plastic connections