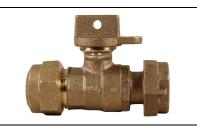

## NL Ball Style Meter Stop - 76100MWQ

Q CTS Compression x Meter

## SUBMITTAL INFORMATION

- Manufactured in compliance with ANSI/AWWA C800 (latest revision)
- Brass components in contact with potable water conform to ASTM B584, UNS C89833 (latest revision) and identified with "NL"
- Certified to NSF/ANSI 61 and NSF/ANSI 372
- Brass components not in contact with potable water conform to ASTM B62 and ASTM B584, UNS C83600 -85-5-5-5 (latest revision)
- PTFE coated brass ball
- Rated for 300 PSIG water pressure
- Blow out proof EPDM port seals
- End piece joint sealed with an EPDM o-ring and thread locker
- Insert stiffeners required on all flexible plastic connections