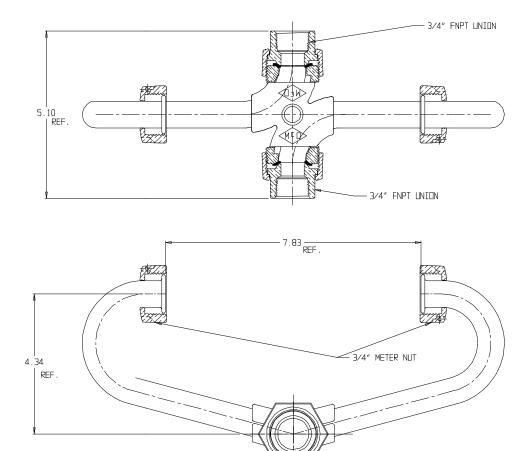

## SUBMITTAL DATA SHEET

NL Inside Setter – 740-2----FF 33

## SUBMITTAL INFORMATION

- Manufactured in compliance with ANSI/AWWA C800 (latest revision)
- Brass components in contact with potable water conform to ASTM B584, UNS C89833 (latest revision) and identified with "NL"
- Certified to NSF/ANSI 61 and NSF/ANSI 372
- Brass components not in contact with potable water conform to ASTM B62 and ASTM B584, UNS C83600 -85-5-5-5 (latest revision)
- Copper tubing made in compliance with ASTM B75 or B88, UNS C12200 (latest revision)
- Lead free solder joints
- Designed to provide proper meter spacing for ease of installation