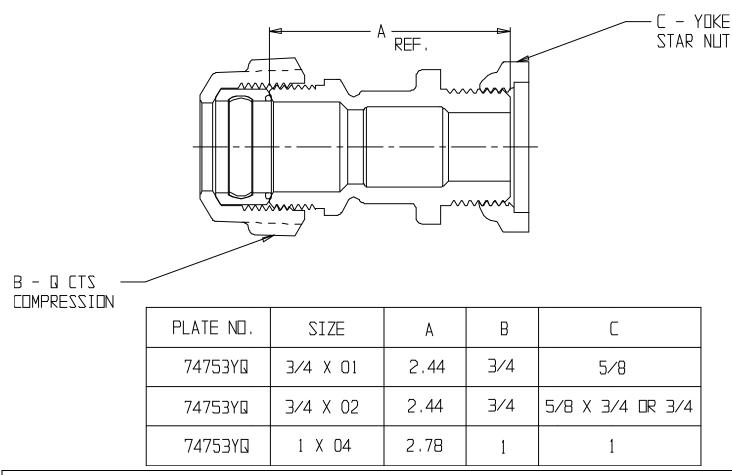

## SUBMITTAL DATA SHEET

NL Service Fitting - 74753YQ

Q CTS Compression x Yoke Star Nut