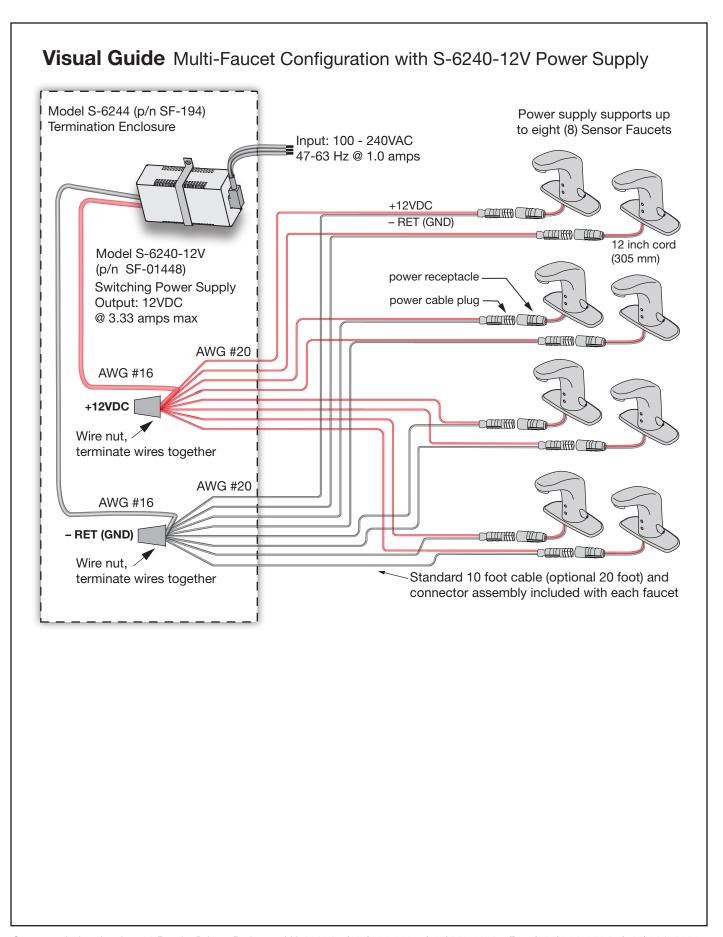

# **Feature Highlights**

- Universal Power Supply 120VAC to 12VDC Input: 100 - 240VAC @ 1.0 amp Output: 12VDC @ 3.33 amps max
- Single power supply supports up to eight (8) sensor activated faucets
- Power supply mounting strap and screws included
- Requires Electrical Termination Enclosure box for mounting power supply, 6"H x 10"H x 4"D (not included)

Symmons p/n S-6244 or equivalent from local electrical supply