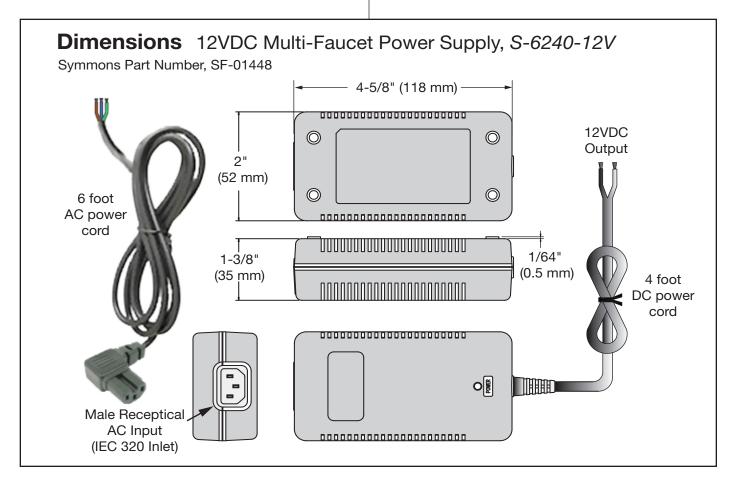

### **Model Number**

☐ S-6240-12V Universal multi-faucet power supply with 12VDC output, p/n SF-01448

# **Feature Highlights**

- Universal Power Supply 120VAC to 12VDC Input: 100 - 240VAC @ 1.0 amp Output: 12VDC @ 3.33 amps max
- Single power supply supports up to eight (8) sensor activated faucets
- Power supply mounting strap and screws included
- Requires Electrical Termination Enclosure box for mounting power supply, 6"H x 10"H x 4"D (not included)