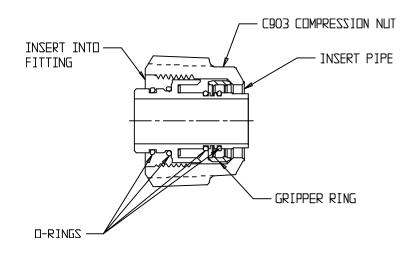

## SUBMITTAL DATA SHEET

NL Service Fitting – 74700K

C903 Compression

## SUBMITTAL INFORMATION

- Manufactured in compliance with ANSI/AWWA C800 (latest revision)
- Brass components in contact with potable water conform to ASTM B584, UNS C89833 (latest revision) and identified with "NL"
- Certified to NSF/ANSI 61 and NSF/ANSI 372
- Brass components not in contact with potable water conform to ASTM B62 and ASTM B584, UNS C83600 -85-5-5-5 (latest revision)
- Large wrench flats provided for proper installation