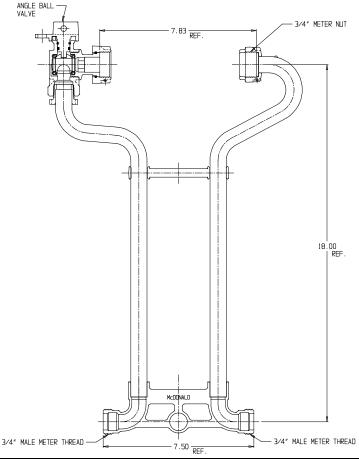

## NL Meter Setter – 718-218WX

## **SUBMITTAL INFORMATION**

- Manufactured in compliance with ANSI/AWWA C800 (latest revision)
- Brass components in contact with potable water conform to ASTM B584, UNS C89833 (latest revision) and identified with "NL"
- Certified to NSF/ANSI 61 (reference height restrictions) and NSF/ANSI 372
- Brass components not in contact with potable water conform to ASTM B62 and ASTM B584, UNS C83600 -85-5-5-5 (latest revision)
- Copper tubing made in compliance with ASTM B75 or B88, UNS C12200 (latest revision)
- Lead free solder joints
- Designed to provide proper meter spacing for ease of installation
- Padlock wings standard on all valves