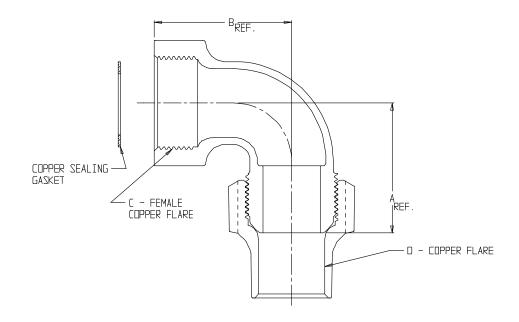

## NL Service Fitting - 74776

Female Copper Flare x Copper Flare

| MODEL | SIZE  | А    | В    | С     | D     |
|-------|-------|------|------|-------|-------|
| 74776 | 3/4   | 1.63 | 1.88 | 3/4   | 3/4   |
| 74776 | 1     | 2.25 | 2.38 | 1     | 1     |
| 74776 | 1 1/4 | 2.75 | 2.69 | 1 1/4 | 1 1/4 |