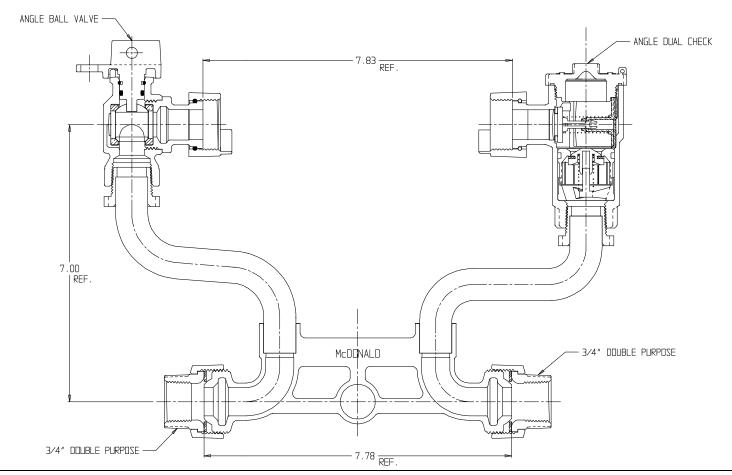

## NL Meter Setter - 720-207WDDD 33

Double Purpose X Double Purpose

## SUBMITTAL INFORMATION

- Manufactured in compliance with ANSI/AWWA C800 (latest revision)
- Brass components in contact with potable water conform to ASTM B584, UNS C89833 (latest revision) and identified with "NL"
- Certified to NSF/ANSI 61 (reference height restrictions) and NSF/ANSI 372
- Brass components not in contact with potable water conform to ASTM B62 and ASTM B584, UNS C83600 -85-5-5-5 (latest revision)
- Copper tubing made in compliance with ASTM B75 or B88, UNS C12200 (latest revision)
- Lead free solder joints
- Designed to provide proper meter spacing for ease of installation
- Padlock wings standard on all valves