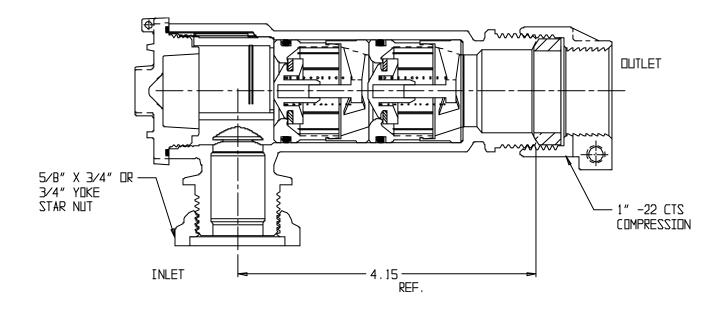

## **SUBMITTAL DATA SHEET**

NL Check Valve - 7112-3Y2 34

Yoke Star Nut x -22 CTS Compression

## SUBMITTAL INFORMATION

- Manufactured in compliance with ANSI/AWWA C800 (latest revision)
- Dual checks manufactured in compliance with ANSI/ASSE 1024 (latest revision)
- Brass components conform to ASTM B62 and ASTM B584, UNS C83600 -85-5-5-5 (latest revision)
- Rated for 175 PSIG water pressure