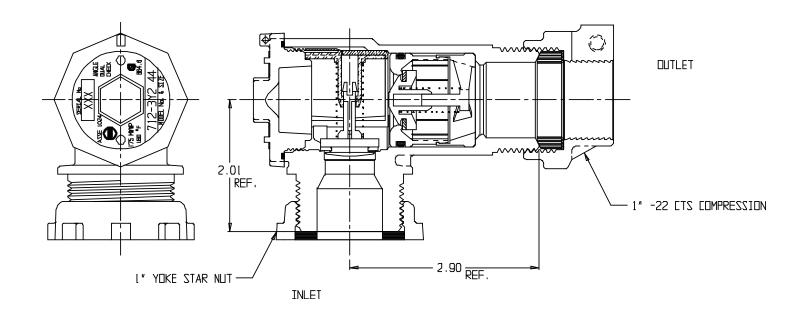

## SUBMITTAL DATA SHEET

NL Check Valve - 712-3Y2 44

Yoke Star Nut x -22 CTS Compression

## SUBMITTAL INFORMATION

- Manufactured in compliance with ANSI/AWWA C800 (latest revision)
- Dual checks manufactured in compliance with ANSI/ASSE 1024 (latest revision)
- Brass components in contact with potable water conform to ASTM B584, UNS C89833 (latest revision) and identified with "NL"
- Certified to NSF/ANSI 61 and NSF/ANSI 372
- Brass components not in contact with potable water conform to ASTM B62 and ASTM B584, UNS C83600 -85-5-5-5 (latest revision)
- Rated for 175 PSIG water pressure
- Insert stiffeners required on all flexible plastic connections