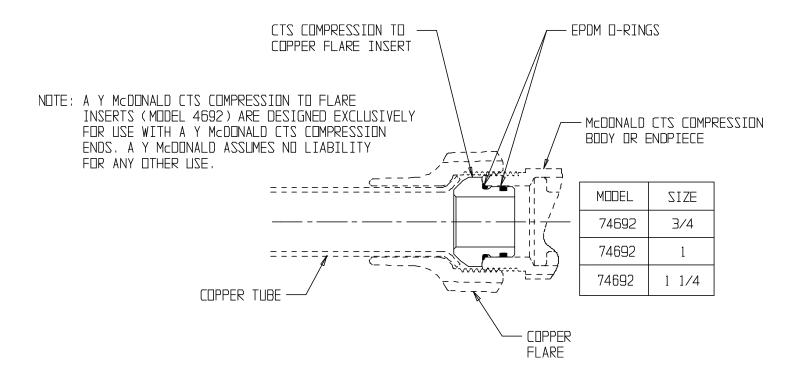

## SUBMITTAL DATA SHEET

NL Service Fitting – 74692

CTS Compression to Copper Flare

## **SUBMITTAL INFORMATION**

- Manufactured in compliance with ANSI/AWWA C800 (latest revision)
- Brass components in contact with potable water conform to ASTM B584, UNS C89833 (latest revision) and identified with "NL"
- Certified to NSF/ANSI 61 and NSF/ANSI 372
- Brass components not in contact with potable water conform to ASTM B62 and ASTM B584, UNS C83600 -85-5-5-5 (latest revision)
- Large wrench flats provided for proper installation