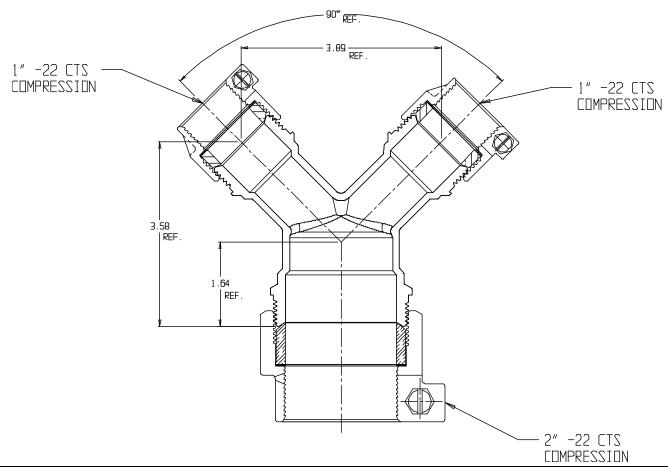

## **SUBMITTAL DATA SHEET**

NL Service Fitting – 708YS22 2 x 1

-22 CTS Compression x -22 CTS Compression