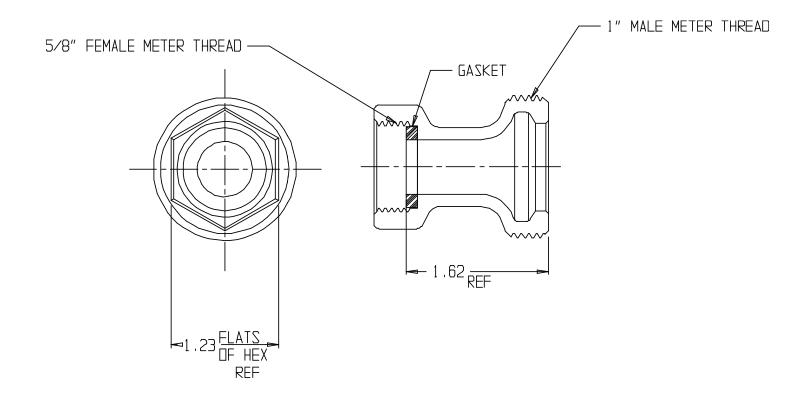

## NL Meter Coupling - 710J14

Female Meter Thread x Male Meter Thread

## SUBMITTAL INFORMATION

- Manufactured in compliance with ANSI/AWWA C800 (latest revision)
- Brass components in contact with potable water conform to ASTM B584, UNS C89833 (latest revision) and identified with "NL"
- Certified to NSF/ANSI 61 and NSF/ANSI 372
- Brass components not in contact with potable water conform to ASTM B62 and ASTM B584, UNS C83600 -85-5-5-5 (latest revision)
- Large wrench area provided for proper installation