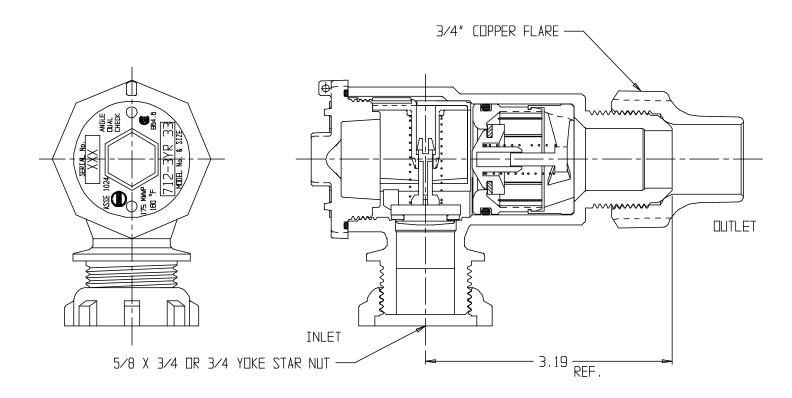

## NL Check Valve - 712-3YR 33

Yoke Star Nut x Copper Flare

## SUBMITTAL INFORMATION

- Manufactured in compliance with ANSI/AWWA C800 (latest revision)
- Dual checks manufactured in compliance with ANSI/ASSE 1024 (latest revision)
- Brass components in contact with potable water conform to ASTM B584, UNS C89833 (latest revision) and identified with "NL"
- Certified to NSF/ANSI 61 and NSF/ANSI 372
- Brass components not in contact with potable water conform to ASTM B62 and ASTM B584, UNS C83600 -85-5-5-5 (latest revision)
- Rated for 175 PSIG water pressure