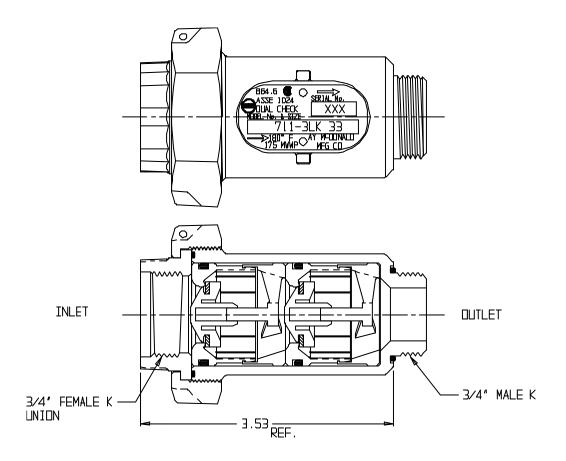

## NL Check Valve - 711-3LK 33

Female K Union x Male K

## SUBMITTAL INFORMATION

- Manufactured in compliance with ANSI/AWWA C800 (latest revision)
- Dual checks manufactured in compliance with ANSI/ASSE 1024 (latest revision)
- Brass components in contact with potable water conform to ASTM B584, UNS C89833 (latest revision) and identified with "NL"
- Certified to NSF/ANSI 61 and NSF/ANSI 372
- Brass components not in contact with potable water conform to ASTM B62 and ASTM B584, UNS C83600 -85-5-5-5 (latest revision)
- Rated for 175 PSIG water pressure