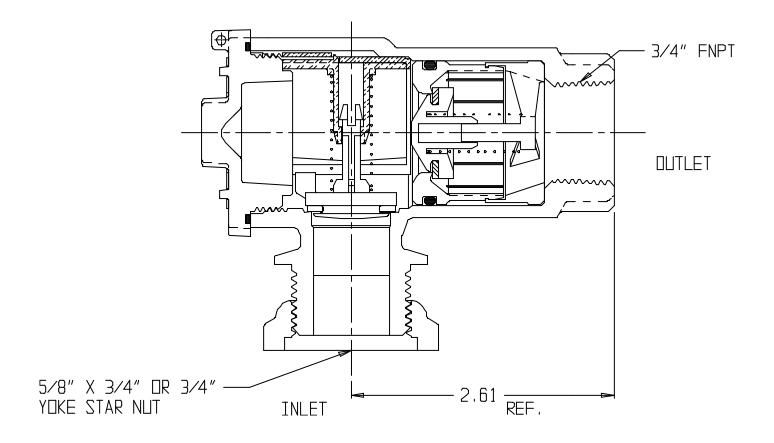

## SUBMITTAL DATA SHEET

NL Check Valve - 712-3YE 33

Yoke Star Nut x FNPT

## SUBMITTAL INFORMATION

- Manufactured in compliance with ANSI/AWWA C800 (latest revision)
- Dual checks manufactured in compliance with ANSI/ASSE 1024 (latest revision)
- Brass components in contact with potable water conform to ASTM B584, UNS C89833 (latest revision) and identified with "NL"
- Certified to NSF/ANSI 61 and NSF/ANSI 372
- Brass components not in contact with potable water conform to ASTM B62 and ASTM B584, UNS C83600 -85-5-5-5 (latest revision)
- Rated for 175 PSIG water pressure