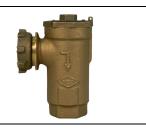

## SUBMITTAL DATA SHEET

NL Check Valve - 712-3YE 33

Yoke Star Nut x FNPT





## SUBMITTAL INFORMATION

- Manufactured in compliance with ANSI/AWWA C800 (latest revision)
- Dual checks manufactured in compliance with ANSI/ASSE 1024 (latest revision)
- Brass components in contact with potable water conform to ASTM B584, UNS C89833 (latest revision) and identified with "NL"
- Certified to NSF/ANSI 61 and NSF/ANSI 372
- Brass components not in contact with potable water conform to ASTM B62 and ASTM B584, UNS C83600 -85-5-5-5 (latest revision)
- Rated for 175 PSIG water pressure



A.Y. McDonald Mfg. CO.

P.O. Box 508

Dubuque, IA 52004-508

Toll Free: 1-800-292-2737

**Fax:** 1-800-832-9296

**Hours:** 7:00 a.m. – 5:00 p.m., CST

sales@aymcdonald.com www.aymcdonald.com

A.Y. McDonald considers the information on this assembly drawing correct when published. Item an