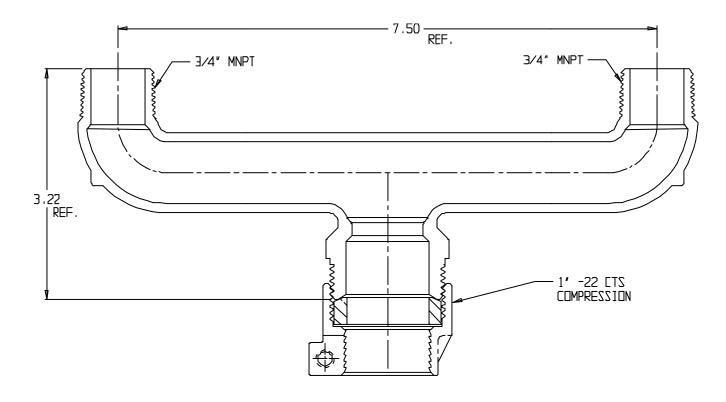

## SUBMITTAL DATA SHEET

NL Service Fitting –  $708U2M 1 \times 3/4 \times 7.5$ 

-22 CTS Compression x MNPT