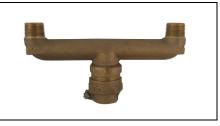

## SUBMITTAL DATA SHEET

NL Service Fitting –  $708U2M 1 \times 3/4 \times 7.5$ 

-22 CTS Compression x MNPT