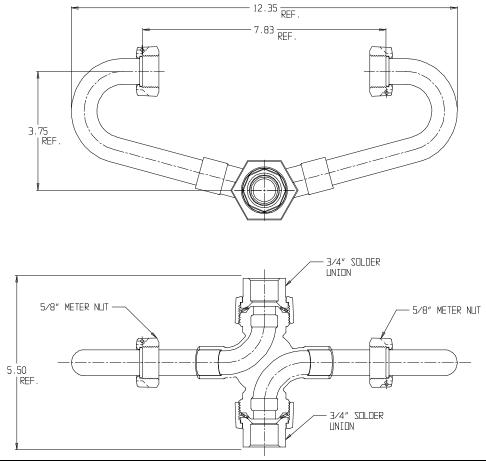

## NL Inside Setter – 743-1----SS 33

Solder x Solder

## SUBMITTAL INFORMATION

- Manufactured in compliance with ANSI/AWWA C800 (latest revision)
- Brass components in contact with potable water conform to ASTM B584, UNS C89833 (latest revision) and identified with "NL"
- Certified to NSF/ANSI 61 and NSF/ANSI 372
- Brass components not in contact with potable water conform to ASTM B62 and ASTM B584, UNS C83600 -85-5-5-5 (latest revision)
- Copper tubing made in compliance with ASTM B75 or B88, UNS C12200 (latest revision)
- Lead free solder joints
- Designed to provide proper meter spacing for ease of installation