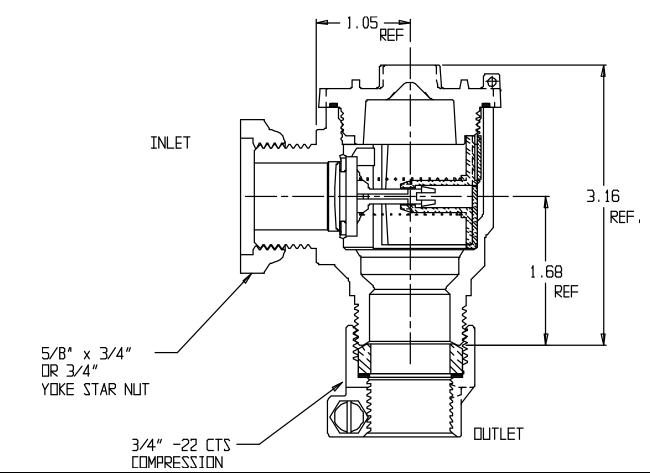

## NL Check Valve - 702-3Y2 33

Yoke Star Nut x -22 CTS Compression

## SUBMITTAL INFORMATION

- Manufactured in compliance with ANSI/AWWA C800 (latest revision)
- Dual checks manufactured in compliance with ANSI/ASSE 1024 (latest revision)
- Brass components in contact with potable water conform to ASTM B584, UNS C89833 (latest revision) and identified with "NL"
- Certified to NSF/ANSI 61 and NSF/ANSI 372
- Brass components not in contact with potable water conform to ASTM B62 and ASTM B584, UNS C83600 -85-5-5-5 (latest revision)
- Rated for 175 PSIG water pressure
- Insert stiffeners required on all flexible plastic connections