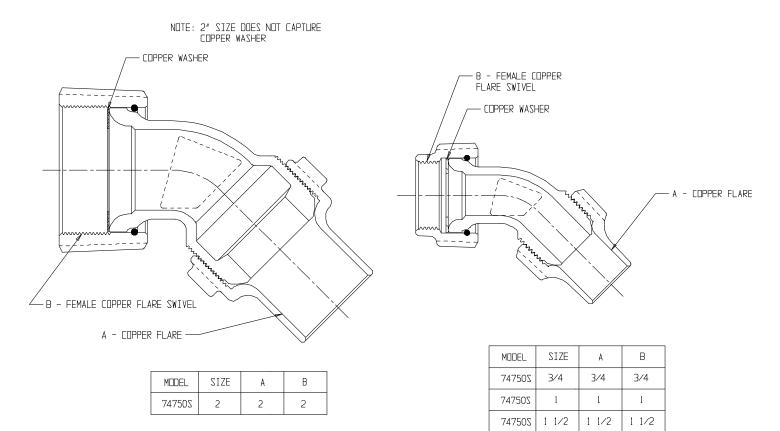

## NL Service Fitting – 74750S

Female Copper Flare Swivel x Copper Flare

## SUBMITTAL INFORMATION

- Manufactured in compliance with ANSI/AWWA C800 (latest revision)
- Brass components in contact with potable water conform to ASTM B584, UNS C89833 (latest revision) and identified with "NL"
- Certified to NSF/ANSI 61 and NSF/ANSI 372
- Brass components not in contact with potable water conform to ASTM B62 and ASTM B584, UNS C83600 -85-5-5-5 (latest revision)
- Large wrench flats provided for proper installation