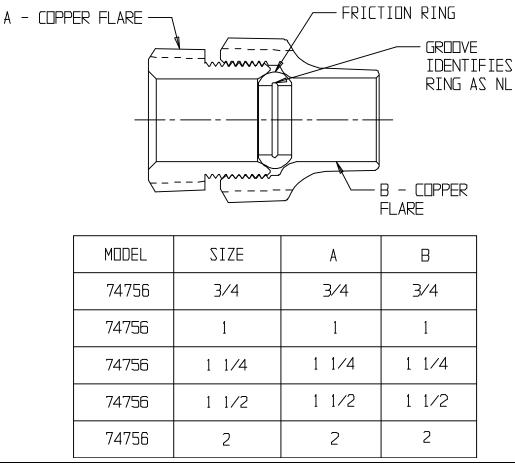

## SUBMITTAL DATA SHEET

NL Service Fitting – 74756

Copper Flare x Copper Flare

## SUBMITTAL INFORMATION

- Manufactured in compliance with ANSI/AWWA C800 (latest revision)
- Brass components in contact with potable water conform to ASTM B584, UNS C89833 (latest revision) and identified with "NL"
- Certified to NSF/ANSI 61 and NSF/ANSI 372
- Brass components not in contact with potable water conform to ASTM B62 and ASTM B584, UNS C83600 -85-5-5-5 (latest revision)
- Large wrench flats provided for proper installation