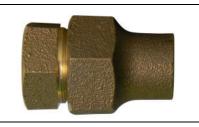

## SUBMITTAL DATA SHEET

NL Service Fitting – 74756

Copper Flare x Copper Flare