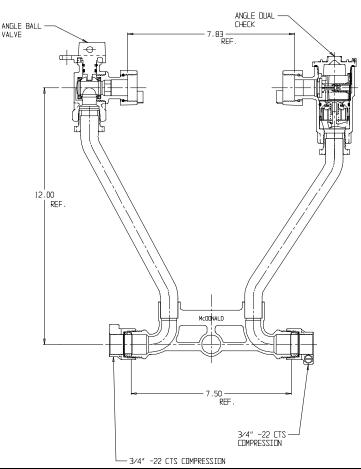

## NL Meter Setter – 722-212WD22 33

-22 CTS Compression x -22 CTS Compression

### SUBMITTAL INFORMATION

- Manufactured in compliance with ANSI/AWWA C800 (latest revision)
- Brass components in contact with potable water conform to ASTM B584, UNS C89833 (latest revision) and identified with "NL"
- Certified to NSF/ANSI 61 (reference height restrictions) and NSF/ANSI 372
- Brass components not in contact with potable water conform to ASTM B62 and ASTM B584, UNS C83600 -85-5-5-5 (latest revision)
- Copper tubing made in compliance with ASTM B75 or B88, UNS C12200 (latest revision)
- Lead free solder joints
- Designed to provide proper meter spacing for ease of installation
- Padlock wings standard on all valves
- Insert stiffeners required on all flexible plastic connections