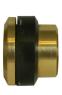

## **SUBMITTAL DATA SHEET**

NL Service Fitting – 74693

Compression Cap Assembly

| MODEL | SIZE |
|-------|------|
| 74693 | 3/4  |
| 74693 | 1    |