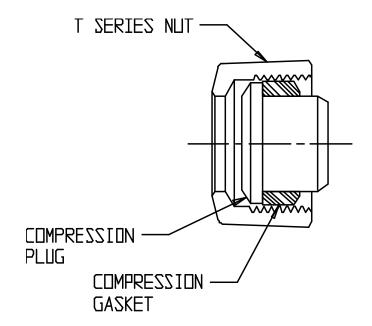

## **SUBMITTAL DATA SHEET**

NL Service Fitting – 74693

Compression Cap Assembly

| MODEL | SIZE |
|-------|------|
| 74693 | 3/4  |
| 74693 | 1    |

## SUBMITTAL INFORMATION

- Manufactured in compliance with ANSI/AWWA C800 (latest revision)
- Brass components in contact with potable water conform to ASTM B584, UNS C89833 (latest revision) and identified with "NL"
- Certified to NSF/ANSI 61 and NSF/ANSI 372
- Brass components not in contact with potable water conform to ASTM B62 and ASTM B584, UNS C83600 -85-5-5-5 (latest revision)
- Large wrench flats provided for proper installation