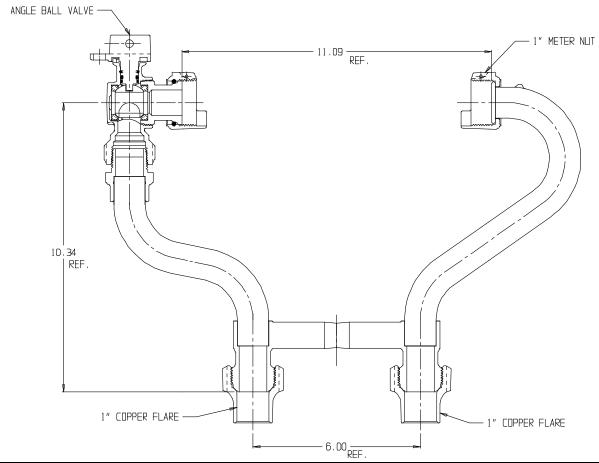

## SUBMITTAL DATA SHEET

NL Meter Setter - 737-4--WXCC 44

## SUBMITTAL INFORMATION

- Manufactured in compliance with ANSI/AWWA C800 (latest revision)
- Brass components in contact with potable water conform to ASTM B584, UNS C89833 (latest revision) and identified with "NL"
- Certified to NSF/ANSI 61 (reference height restrictions) and NSF/ANSI 372
- Brass components not in contact with potable water conform to ASTM B62 and ASTM B584, UNS C83600 -85-5-5-5 (latest revision)
- Copper tubing made in compliance with ASTM B75 or B88, UNS C12200 (latest revision)
- Lead free solder joints
- Designed to provide proper meter spacing for ease of installation
- Padlock wings standard on all valves