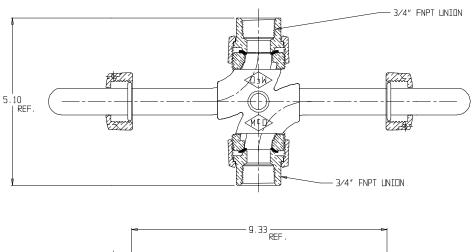

## SUBMITTAL DATA SHEET

NL Inside Setter - 740-3----FF 33

FNPT Union x FNPT Union

## SUBMITTAL INFORMATION

- Manufactured in compliance with ANSI/AWWA C800 (latest revision)
- Brass components in contact with potable water conform to ASTM B584, UNS C89833 (latest revision) and identified with "NL"
- Certified to NSF/ANSI 61 and NSF/ANSI 372
- Brass components not in contact with potable water conform to ASTM B62 and ASTM B584, UNS C83600 -85-5-5-5 (latest revision)
- Copper tubing made in compliance with ASTM B75 or B88, UNS C12200 (latest revision)
- Lead free solder joints
- Designed to provide proper meter spacing for ease of installation