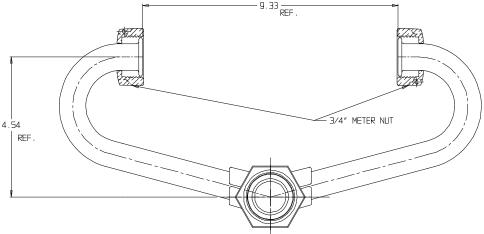

## SUBMITTAL DATA SHEET

NL Inside Setter - 740-3----FF 33

FNPT Union x FNPT Union

## SUBMITTAL INFORMATION

- Manufactured in compliance with ANSI/AWWA C800 (latest revision)
- Brass components in contact with potable water conform to ASTM B584, UNS C89833 (latest revision) and identified with "NL"
- Certified to NSF/ANSI 61 and NSF/ANSI 372
- Brass components not in contact with potable water conform to ASTM B62 and ASTM B584, UNS C83600 -85-5-5-5 (latest revision)
- Copper tubing made in compliance with ASTM B75 or B88, UNS C12200 (latest revision)
- Lead free solder joints
- Designed to provide proper meter spacing for ease of installation