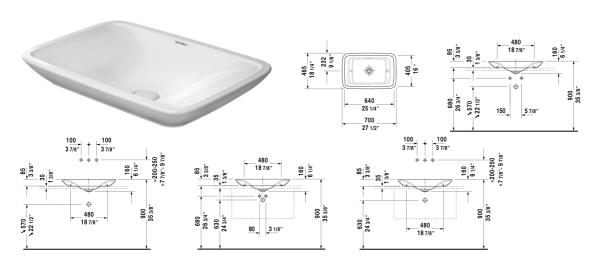

| Washbowl +                                                                              | Dimension                                          | Weight                     | Order number |
|-----------------------------------------------------------------------------------------|----------------------------------------------------|----------------------------|--------------|
| ground, without overflow, without to<br>ceramic covered slotted waste incl<br>1/2" Inch |                                                    |                            |              |
| Colors                                                                                  |                                                    |                            |              |
| 00 White                                                                                |                                                    |                            |              |
| Variant                                                                                 |                                                    |                            |              |
| •                                                                                       | 27 1/2" x 17 3/4" Inch                             | 29.8 lb                    | 03697000     |
| time to come.                                                                           | WonderGliss surface finish will remain clean and a | ttractive-looking for a lo | ng           |
|                                                                                         |                                                    |                            |              |
|                                                                                         |                                                    |                            |              |

All drawings contain the necessary measurements which are subject to standard tolerances. They are stated in inch & mm and are non-binding. Exact measurements, in particular for customized installation scenarios, can only be taken from the finished ceramic piece.