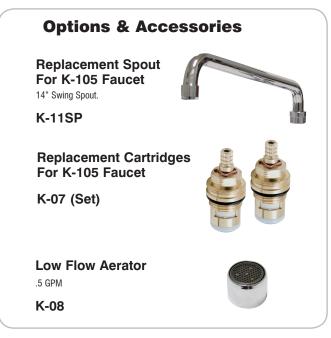

#### **FEATURES:**

14" swing spout.

8" O.C. water supply.

Quarter-turn wedge style handles. Colored hot & cold Indexes.

1.0 GPM/3.8 LPM Aerator. 60 PSI.

### **MATERIAL:**

Brass chrome plated body & spout. Chrome plated handles.