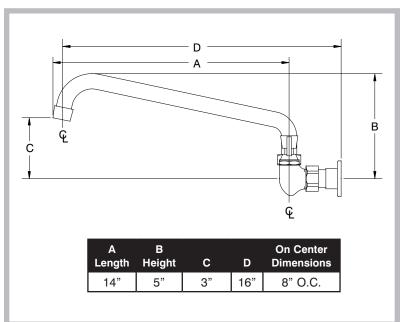

# K-105 14" SWING SPOUT SPLASH MOUNT FAUCET

Conforms To NSF 61/9 Lead Free Requirements



FAUCET AERATOR CONFORM TO ASTM.A112.18.1M • 1.0 GPM/3.8 LP THREAD: 55/64 - 27 FEMALE

| Item #:    | Qty #: |
|------------|--------|
| Model #:   |        |
| Project #: |        |

#### **FEATURES:**

14" swing spout.

8" O.C. water supply.

Quarter-turn wedge style handles. Colored hot & cold Indexes.

1.0 GPM/3.8 LPM Aerator. 60 PSI.

### **MATERIAL:**

Brass chrome plated body & spout. Chrome plated handles.



## DIMENSIONS and SPECIFICATIONS





### **⚠WARNING:**

Faucet(s) on this page may expose you to chemicals, including lead, that are known to the State of California to cause cancer or birth defects or other reproductive harm. For more Info..visit www.p65warnings.ca.gov.



## Customer Service Available To Assist You 1-800-645-3166 8:30 am - 8:00 pm E.S.T.

For Orders & Customer Service:

Email: customer@advancetabco.com or Fax: 631-242-6900

For Smart Fabrication™ Quotes:

Email: smartfab@advancetabco.com or Fax: 631-586-2933