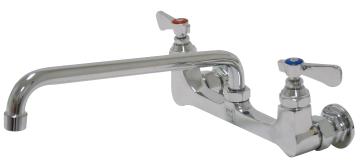

# K-105 14" SWING SPOUT SPLASH MOUNT FAUCET

Conforms To NSF 61/9 Lead Free Requirements

FAUCET AERATOR CONFORM TO ASTM.A112.18.1M • 1.0 GPM/3.8 LP THREAD: 55/64 - 27 FEMALE

| Item #:    | Qty #: |
|------------|--------|
| Model #:   |        |
| Project #: |        |

#### **FEATURES:**

14" swing spout.

8" O.C. water supply.

Quarter-turn wedge style handles. Colored hot & cold Indexes.

1.0 GPM/3.8 LPM Aerator. 60 PSI.

### **MATERIAL:**

Brass chrome plated body & spout. Chrome plated handles.