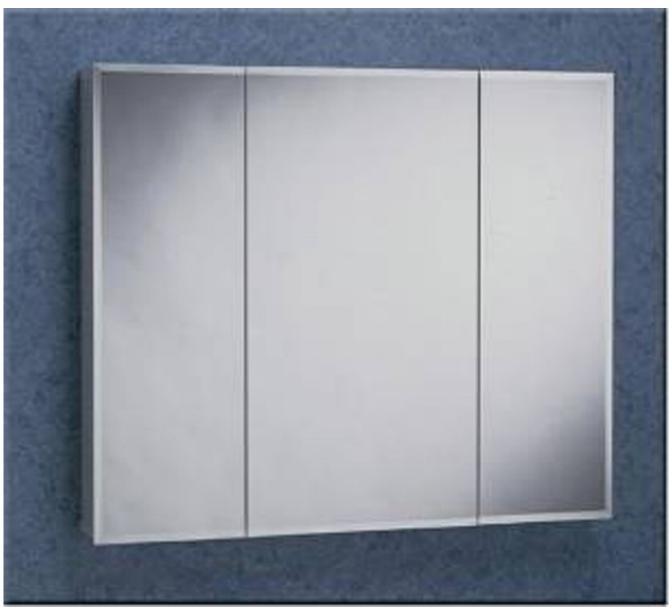

## Model No. M30 Beveled Surface Mount Trivew

Overall Size: 29-1/2" Wide x 25-3/8" High x 4-1/4" Deep Weight: 41 lbs.

Surface Mount Body with Particle Board Panels and Wrapped White Finish and 1/8" paperboard back stapled to panels from backside of cabinet

Shelves are 1 Fixed and 2 Adjustable with plastic plug type shelf supports

Mirrors are 1/8" with 1/2" Bevel and taped and glued to white Particle Board backers

Mirrors open to the inside of the cabinet

Hinges are 3 Way adjustable concealed