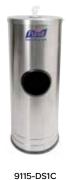

## PURELL® Wipes Dispensers

| PURELL® Hand Sanitizing Wipes Dispenser – Clear                         | 9023-06        |
|-------------------------------------------------------------------------|----------------|
| Gravity-fed dispenser for individual PURELL® Hand Sanitizing Wipes.     |                |
| PURELL® Hand Sanitizing Wipes Wall Dispenser                            | 9019-01        |
| High-capacity wall-mount dispenser for PURELL® wipes.                   |                |
| PURELL® Hand Sanitizing Wipes Stainless Steel Stand Dispenser           | 9115-DS1C      |
| High-capacity floor stand dispenser for PURELL® wipes.                  |                |
| PURELL® Hand Sanitizing Wipes Floor Stand Dispenser                     | 9010-DS        |
| Floor stand dispenser for PURELL® wipes that allows placement anywhere. |                |
| PURELL® DS360 Hand Sanitizing Wipes High Capacity Floor Stand Dispenser | 9114-01-SLVHSW |
| Premium high-capacity floor stand dispenser for PLIRELL® wines          |                |