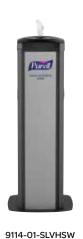

## PURELL® Wipes Dispensers

| PURELL® Hand Sanitizing Wipes Dispenser – Clear                         | 9023-06        |
|-------------------------------------------------------------------------|----------------|
| Gravity-fed dispenser for individual PURELL® Hand Sanitizing Wipes.     |                |
| PURELL® Hand Sanitizing Wipes Wall Dispenser                            | 9019-01        |
| High-capacity wall-mount dispenser for PURELL® wipes.                   |                |
| PURELL® Hand Sanitizing Wipes Stainless Steel Stand Dispenser           | 9115-DS1C      |
| High-capacity floor stand dispenser for PURELL® wipes.                  |                |
| PURELL® Hand Sanitizing Wipes Floor Stand Dispenser                     | 9010-DS        |
| Floor stand dispenser for PURELL® wipes that allows placement anywhere. |                |
| PURELL® DS360 Hand Sanitizing Wipes High Capacity Floor Stand Dispenser | 9114-01-SLVHSW |
| Premium high-capacity floor stand dispenser for PLIRELL® wines          |                |