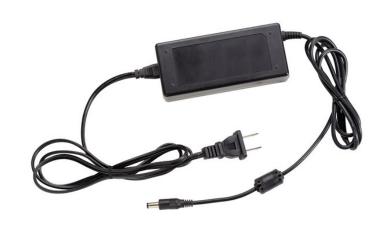

## **SPECIFICATIONS**

| Certifications/Qualifications |                          |
|-------------------------------|--------------------------|
| Certifications/Qualifications | www.kichler.com/warranty |
|                               | www.kiciner.com/warranty |
| Dimensions                    |                          |
| Weight                        | 0.45 LBS                 |
| Height                        | 1.25"                    |
| Length                        | 3.75"                    |
| Width                         | 1.75"                    |
| Electrical                    |                          |
| Input Voltage                 | Single(120)V             |
| Mounting/Installation         |                          |
| Interior/Exterior             | Interior                 |
| Location Rating               | CSA UL Listed Dry        |

| Location Rating              | CSA UL LISTED Dry                                  |
|------------------------------|----------------------------------------------------|
| FIXTURE ATTRIBUTES           |                                                    |
| Housing                      |                                                    |
| Primary Material             | METAL                                              |
| Product/Ordering Information |                                                    |
| SKU<br>Finish<br>Style       | 10190BK30<br>Black Material (Not Painted)<br>Other |
| UPC                          | 783927387217                                       |
| Finish Options               |                                                    |