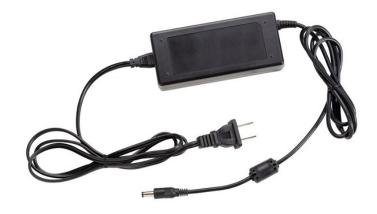

# 24V 60W Plug in Power Supply Black

#### **Certifications/Qualifications**

| Gentifications/Qualifications        |                                     |
|--------------------------------------|-------------------------------------|
|                                      | www.kichler.com/warranty            |
| Dimensions                           |                                     |
| Weight<br>Height<br>Length<br>Width  | 0.64 LBS<br>1.50"<br>4.75"<br>2.00" |
| Electrical                           |                                     |
| Input Voltage                        | Single(120)V                        |
| Mounting/Installation                |                                     |
| Interior/Exterior<br>Location Rating | Interior<br>CSA UL Listed Dry       |
|                                      |                                     |

#### **FIXTURE ATTRIBUTES**

| Housing                      |
|------------------------------|
| Primary Material             |
| Product/Ordering Information |
| SKU                          |

on 10190BK60 Black Material (Not Painted) Other 783927387231