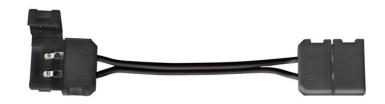

## **FIXTURE ATTRIBUTES**

| Housing                       |                                                                  |
|-------------------------------|------------------------------------------------------------------|
| Primary Material              | PLASTIC                                                          |
| Product/Ordering Information  |                                                                  |
| SKU<br>Finish<br>Style<br>UPC | 1IC02BK<br>Black Material (Not Painted)<br>Other<br>783927384568 |
| Finish Options                |                                                                  |
| Black Material (Not Painted)  |                                                                  |