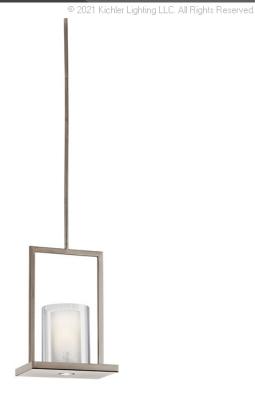

# **SPECIFICATIONS**

| Certifications/Qualifications |                          |
|-------------------------------|--------------------------|
|                               | www.kichler.com/warranty |
| Dimensions                    |                          |
| Base Backplate                | 5.50 SQ                  |
| Chain/Stem Length             | 36"                      |
| Weight                        | 8.90 LBS                 |
| Height                        | 18.00"                   |
| Length                        | 12.00"                   |
| Overall Height                | 58.00"                   |
| Width                         | 7.75"                    |
| Light Source                  |                          |

### Housing

Diffuser Description Clear Outside W/White Vetro Mica

Inside STEEL

200"

# **Product/Ordering Information**

42549CLP SKU Finish Classic Pewter Style Contemporary **UPC** 783927377966