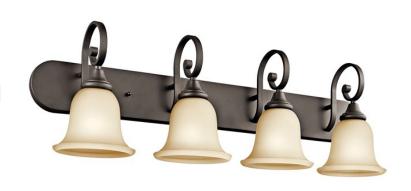

# Certifications/Qualifications

www.kichler.com/warranty

**Dimensions** 

Base Backplate 36.00 X 4.50 Extension 8.00" Weight 11.10 LBS Height from center of Wall opening 6.50"

(Spec Sheet)

Height 11.50" Width 36.00"

**Light Source** 

Lamp Included Not Included Lamp Type A19

Light Source Incandescent Max or Nominal Watt 100W # of Bulbs/LED Modules 4

Socket Type Medium Socket Wire 150"

Mounting/Installation

Install Glass Up or Down Yes Interior/Exterior Interior Location Rating Damp Wall Mount Mounting Style Mounting Weight 5.60 LBS

### **FIXTURE ATTRIBUTES**

Housing

Diffuser Description Light Umber Etched

Primary Material STEEL

**Product/Ordering Information** 

45056OZ SKU Olde Bronze Finish Style Traditional UPC 783927381680