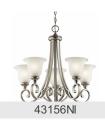

mensions** 

Base Backplate 36.00 X 4.50 Extension 8.00" Weight 11.10 LBS Height from center of Wall opening 6.50"

(Spec Sheet)

Height 11.50" Width 36.00"

**Light Source** 

Lamp Included Not Included Lamp Type A19

Light Source Incandescent Max or Nominal Watt 100W # of Bulbs/LED Modules 4

Socket Type Medium Socket Wire 150"

Mounting/Installation

Install Glass Up or Down Yes Interior/Exterior Interior Location Rating Damp Wall Mount Mounting Style Mounting Weight 5.60 LBS

### **FIXTURE ATTRIBUTES**

Housing

Diffuser Description Light Umber Etched

Primary Material STEEL

**Product/Ordering Information** 

45056OZ SKU Olde Bronze Finish Style Traditional UPC 783927381680

## **Finish Options**



**Brushed Nickel** 



Olde Bronze



### **ALSO IN THIS FAMILY**









45055OZ