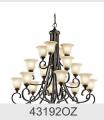

nsions** 

Base Backplate 36.00 X 4.50 Extension 8.00" Weight 11.10 LBS Height from center of Wall opening 6.50"

(Spec Sheet)

Height 11.50" Width 36.00"

**Light Source** 

Lamp Included Not Included Lamp Type A19

Light Source Incandescent Max or Nominal Watt 100W # of Bulbs/LED Modules 4

Socket Type Medium Socket Wire 150"

Mounting/Installation

Install Glass Up or Down Yes Interior/Exterior Interior Location Rating Damp Wall Mount Mounting Style Mounting Weight 5.60 LBS

### **FIXTURE ATTRIBUTES**

Housing

Diffuser Description Light Umber Etched

Primary Material STEEL

**Product/Ordering Information** 

45056OZ SKU Olde Bronze Finish Style Traditional UPC 783927381680

## **Finish Options**



**Brushed Nickel** 



Olde Bronze



### **ALSO IN THIS FAMILY**









45055OZ