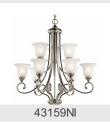

Dimensions** 

Base Backplate 36.00 X 4.50 Extension 8.00" Weight 11.10 LBS Height from center of Wall opening 6.50"

(Spec Sheet)

Height 11.50" Width 36.00"

**Light Source** 

Lamp Included Not Included Lamp Type A19

Light Source Incandescent Max or Nominal Watt 100W # of Bulbs/LED Modules 4

Socket Type Medium Socket Wire 150"

Mounting/Installation

Install Glass Up or Down Yes Interior/Exterior Interior Location Rating Damp Wall Mount Mounting Style Mounting Weight 5.60 LBS

### **FIXTURE ATTRIBUTES**

Housing

Diffuser Description Light Umber Etched

Primary Material STEEL

**Product/Ordering Information** 

45056OZ SKU Olde Bronze Finish Style Traditional UPC 783927381680

## **Finish Options**



**Brushed Nickel** 



Olde Bronze



### **ALSO IN THIS FAMILY**









45055OZ