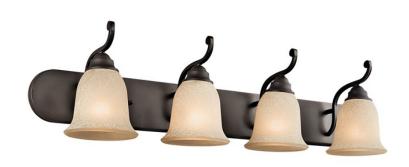

## **SPECIFICATIONS**

| Certifications/Qualifications                                                          |                                             |
|----------------------------------------------------------------------------------------|---------------------------------------------|
|                                                                                        | www.kichler.com/warranty                    |
| Dimensions                                                                             |                                             |
| Base Backplate Extension Weight Height from center of Wall opening (Spec Sheet) Height | 36.00 X 4.50<br>8.25"<br>9.46 LBS<br>5.00"  |
| Width                                                                                  | 36.00"                                      |
| Light Source                                                                           |                                             |
| Lamp Included Lamp Type Light Source Max or Nominal Watt                               | Not Included<br>A19<br>Incandescent<br>100W |

# **FIXTURE ATTRIBUTES**

| Housing                      |                                       |
|------------------------------|---------------------------------------|
| Diffuser Description         | White Scavo W/Light Umber Inside Tint |
| Primary Material             | STEEL                                 |
| Product/Ordering Information |                                       |
| SKII                         | 45424O7                               |

 SKU
 45424OZ

 Finish
 Olde Bronze

 Style
 Traditional

 UPC
 783927382977